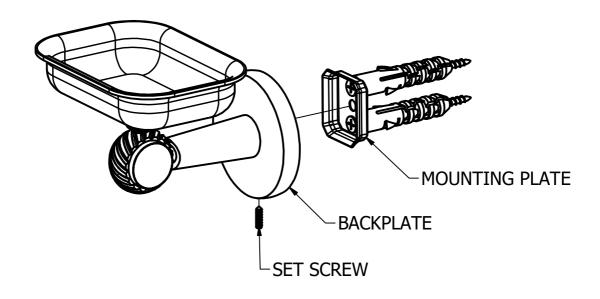

## **Step2:** Attach Bracket to Mounting Plate

Place bracket on mounting plate and secure by tightening set screw as shown below.