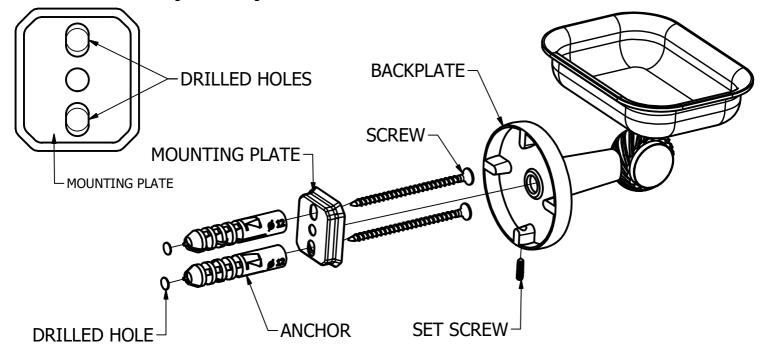

## (Step1: Drill Holes in Wall for screws or screw anchors and attached Mounting plate to Wall

Determine your desired location for installation and make a mark for the location of the mounting plate. Remove mounting plate from backplate by loosening set screw in backplate as pictured below. Place center hole of mounting plate over mark made above. Make 2 marks where mounting screws will be placed as shown below. Drill hole at each of the marks. (You may substitute other style mounting anchors or screws if desired). Place anchors into the holes made. Place mounting plate over holes and secure to mounting surface using screws as shown below.